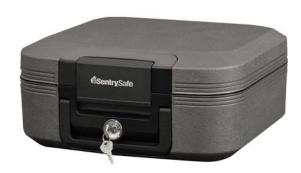

## Chest

CHW20101

Not your typical safe, this waterproof fire-resistant chest has a sleek new design with a flush mounted faceplate and new rugged look. The chest also features a carrying handle making it convenient to pick up and transport important documents and valuables.

## **FEATURES:**

- UL Classified for Fire Endurance (1/2-hour at 1550°F/843°C), to ensure protection of documents, records and valuables in the event of a fire
- ETL Verified for 1/2-hour fire protection of digital media up to 1550°F/843°C in the event of a fire
- ETL Verified for water submersion to protect valuable items and documents from flood damage up to 72 hours
- Privacy key keeps prying eyes from your important documents and valuables
- Holds letter and A4 size paper flat
- Convenient carry handle to assist with ease of transportation