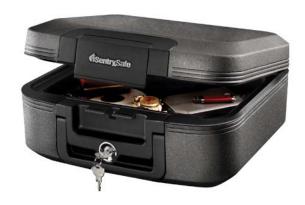

## Chest

CHW20101

Not your typical safe, this waterproof fire-resistant chest has a sleek new design with a flush mounted faceplate and new rugged look. The chest also features a carrying handle making it convenient to pick up and transport important documents and valuables.

## **FEATURES:**

- UL Classified for Fire Endurance (1/2-hour at 1550°F/843°C), to ensure protection of documents, records and valuables in the event of a fire
- ETL Verified for 1/2-hour fire protection of digital media up to 1550°F/843°C in the event of a fire
- ETL Verified for water submersion to protect valuable items and documents from flood damage up to 72 hours
- Privacy key keeps prying eyes from your important documents and valuables
- Holds letter and A4 size paper flat
- Convenient carry handle to assist with ease of transportation