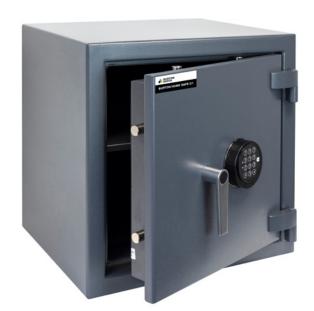

Cash Rating £10,000

Jewellery Rating £100,000

- Available in 3 compact sizes
- High security digital safe lock
- SBD Police Approved Specification
- Independently attack tested and certified for insurance purposes to EN1143-1 Grade 1 by ECB-S
- AiS Insurance Approved
- Includes 1 height adjustable shelf
- · Back and base fixing
- · Installs to floors and walls (fixing kit included)

## New Burton Home Safe Grade 1