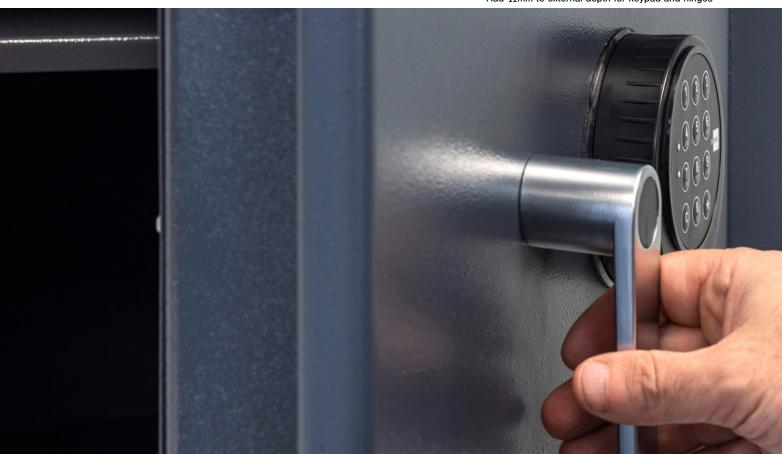

## **Locking Options**

000 000

Pin

| Model  | External (HxWxD) | Internal (HxWxD) | Weight | Volume | Shelves |
|--------|------------------|------------------|--------|--------|---------|
| Size 1 | 400 x 400 x 270  | 350 x 350 x 155  | 39kg   | 18L    | 1       |
| Size 2 | 400 x 420 x 420  | 350 x 370 x 305  | 55kg   | 39L    | 1       |
| Size 3 | 500 x 500 x 420  | 450 x 450 x 305  | 71kg   | 61L    | 1       |

Add 41mm to external depth for keypad and hinges