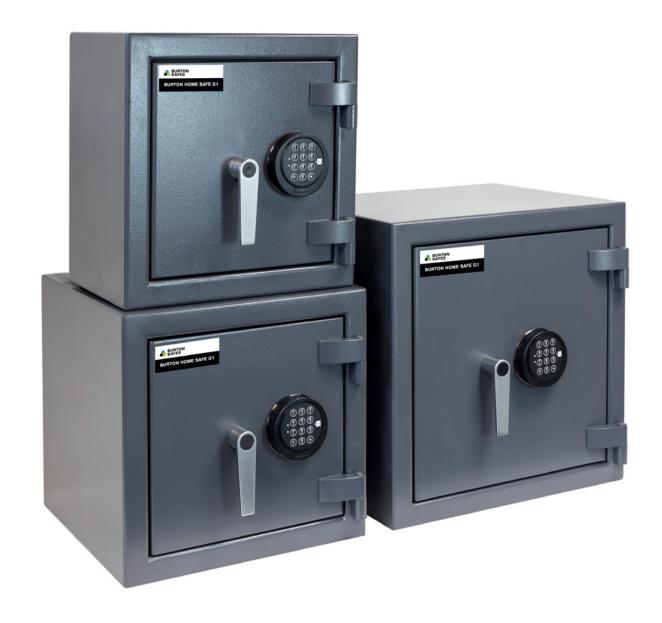

Cash Rating £10,000

Jewellery Rating £100,000

- Available in 3 compact sizes
- High security digital safe lock
- SBD Police Approved Specification
- Independently attack tested and certified for insurance purposes to EN1143-1 Grade 1 by ECB-S
- AiS Insurance Approved
- Includes 1 height adjustable shelf
- · Back and base fixing
- · Installs to floors and walls (fixing kit included)

## **Locking Options**

000 000

Pin

| Model  | External (HxWxD) | Internal (HxWxD) | Weight | Volume | Shelves |
|--------|------------------|------------------|--------|--------|---------|
| Size 1 | 400 x 400 x 270  | 350 x 350 x 155  | 39kg   | 18L    | 1       |
| Size 2 | 400 x 420 x 420  | 350 x 370 x 305  | 55kg   | 39L    | 1       |
| Size 3 | 500 x 500 x 420  | 450 x 450 x 305  | 71kg   | 61L    | 1       |

## New Burton Home Safe Grade 1