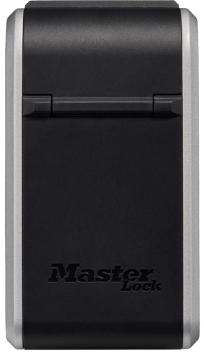

## 5481EURD – Wall Mounted Key Lock Box

Ideal to store, protect and share keys for Home, Rental Properties, Home Care Services...

- Solid construction with resistant metal body
  - Better resistance to different type of attacks
- Increased storage capacity Up to x2,5 capacity\*
  - Enables secure storage of key fobs, key cards and larger keys
- 4-dial set-your-own combination
  - Keyless convenience more than 10,000 possible combinations
- Large and spaced dials with easy-to-read digits
  - Easy to use, turn and read
- Side handles "Pull to Open" opening
  - Easy opening of the front door with one hand
- Plastic full front weather cover
  - Protects the Select Access from the elements and offers more discretion
- Wall mount design for permanent installation
  - Mounting Kit included
- Limited Lifetime Warranty
  - Provides peace of mind from a brand you can trust