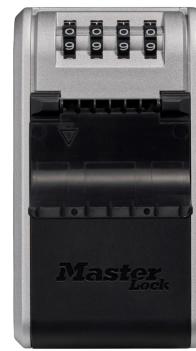

## 5481EURD – Wall Mounted Key Lock Box

Ideal to store, protect and share keys for Home, Rental Properties, Home Care Services...

- Solid construction with resistant metal body
  - Better resistance to different type of attacks
- Increased storage capacity Up to x2,5 capacity\*
  - Enables secure storage of key fobs, key cards and larger keys
- 4-dial set-your-own combination
  - Keyless convenience more than 10,000 possible combinations
- Large and spaced dials with easy-to-read digits
  - Easy to use, turn and read
- Side handles "Pull to Open" opening
  - Easy opening of the front door with one hand
- Plastic full front weather cover
  - Protects the Select Access from the elements and offers more discretion
- Wall mount design for permanent installation
  - Mounting Kit included
- Limited Lifetime Warranty
  - Provides peace of mind from a brand you can trust