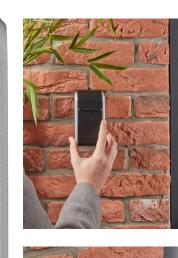

## 5481EURD – Wall Mounted Key Lock Box

Ideal to store, protect and share keys for Home, Rental Properties, Home Care Services...

- Solid construction with resistant metal body
  - Better resistance to different type of attacks
- Increased storage capacity Up to x2,5 capacity\*
  - Enables secure storage of key fobs, key cards and larger keys
- 4-dial set-your-own combination
  - Keyless convenience more than 10,000 possible combinations
- Large and spaced dials with easy-to-read digits
  - Easy to use, turn and read
- Side handles "Pull to Open" opening
  - Easy opening of the front door with one hand
- Plastic full front weather cover
  - Protects the Select Access from the elements and offers more discretion
- Wall mount design for permanent installation
  - Mounting Kit included
- Limited Lifetime Warranty
  - Provides peace of mind from a brand you can trust