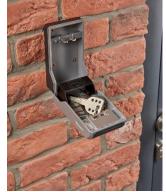

## 5481EURD – Wall Mounted Key Lock Box

Ideal to store, protect and share keys for Home, Rental Properties, Home Care Services...

- Solid construction with resistant metal body
  - Better resistance to different type of attacks
- Increased storage capacity Up to x2,5 capacity\*
  - Enables secure storage of key fobs, key cards and larger keys
- 4-dial set-your-own combination
  - Keyless convenience more than 10,000 possible combinations
- Large and spaced dials with easy-to-read digits
  - Easy to use, turn and read
- Side handles "Pull to Open" opening
  - Easy opening of the front door with one hand
- Plastic full front weather cover
  - Protects the Select Access from the elements and offers more discretion
- Wall mount design for permanent installation
  - Mounting Kit included
- Limited Lifetime Warranty
  - Provides peace of mind from a brand you can trust